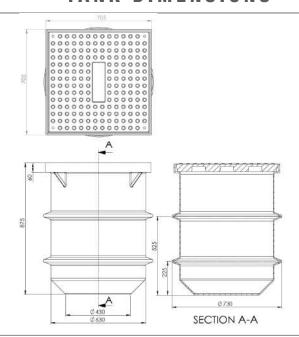

| DIMENSIONS        | 345mm x 140mm x 305mm               |
| GROSS WEIGHT (KG) | 1.85kg with float and counterweight |

The NXT iAlarm has no external communication function, does not control the pump or operate external alarms.



## PUMP PERFORMANCE

| RATED VOLTAGE | 220 - 240V 1Ph<br>50 Hz         |
|---------------|---------------------------------|
| RATED CURRENT | 3.7A                            |
| P2 POWER      | 0.45kW                          |
| POWER CABLE   | 10m H07RNF<br>10 amp 3 pin plug |
| AUTOMATIC     | Yes - Float switch              |
| MAX HEAD      | 8.5 M                           |
| MAX FLOW      | 200 l/min                       |
| OUTLET        | 2" BSPF                         |
| GROSS WEIGHT  | 19.3kg                          |





## TANK DIMENSIONS



## WARRANTY / CERTIFICATIONS