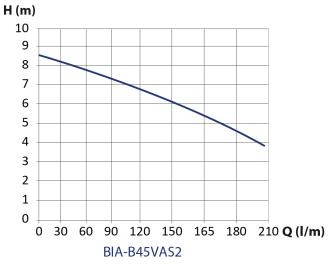

## PUMP PERFORMANCE

| RATED VOLTAGE | 220 - 240V 1Ph<br>50 Hz         |
|---------------|---------------------------------|
| RATED CURRENT | 3.7A                            |
| P2 POWER      | 0.45kW                          |
| POWER CABLE   | 10m H07RNF<br>10 amp 3 pin plug |
| AUTOMATIC     | Yes - Float switch              |
| MAX HEAD      | 8.5 M                           |
| MAX FLOW      | 200 l/min                       |
| OUTLET        | 2" BSPF                         |
| GROSS WEIGHT  | 19.3kg                          |