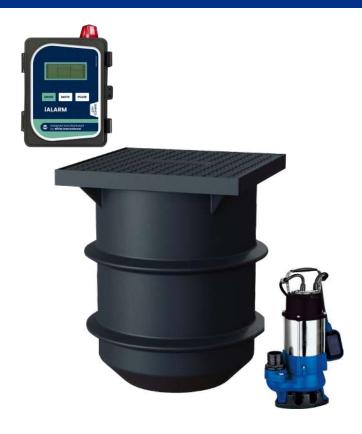

#### PRODUCT DETAILS

250L Polyethalene Lifting Pump Station with single free standing plumbing, pump and high level alarm

- 250L Pump Station
- PE walkover lid (Class A)
- DN100 invert seal
- Combination ball/swing check valve
- Camlock to pump and discharge manifold with flexible hose
- 6mm stainless steel lifting chain and 6mm stainless steel dee shackles
- 2" tank discharge fitted
- BIA-B45VAS2 Vortex Pump
- NXT iALARM high-level alarm

#### **APPLICATIONS**

- Able to handle liquids such as storm water, trade waste, effluence and sewage
- For pumping sewage from below the main
- Granny flats and house extensions
- Garbage rooms and boat sheds
- Small pump-away applications
- Basement pump-away